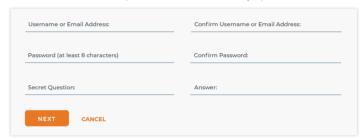

Go to MyCreateHealth.com/employee and register as a new user by following these steps:

1. Select Register as a New User.

5. Fill out username, password, and security question.

2. Enter member ID or Social Security Number (SSN).

6. Fill out contact info and Save Communication.

| Home Phone                            | Mobile Phone               | Work Phone         | Extension |  |
|---------------------------------------|----------------------------|--------------------|-----------|--|
| Preferred Phone Nui<br>Communication: | mber for HOME MOBILE WORK  |                    |           |  |
| Personal Email Address                |                            | Work Email Address |           |  |
| Preferred Email for C                 | Communication: OPERSONAL ( | WORK               |           |  |
| Preferred Method of                   | Communication:             |                    |           |  |
| -Select-                              | *                          | English            |           |  |
|                                       |                            |                    |           |  |