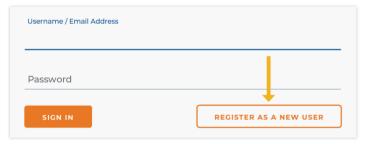

Go to MyCreateHealth.com/employee and register as a new user by following these steps:

1. Select Register as a New User.

5. Fill out username, password, and security question.

2. Enter member ID or Social Security Number (SSN).